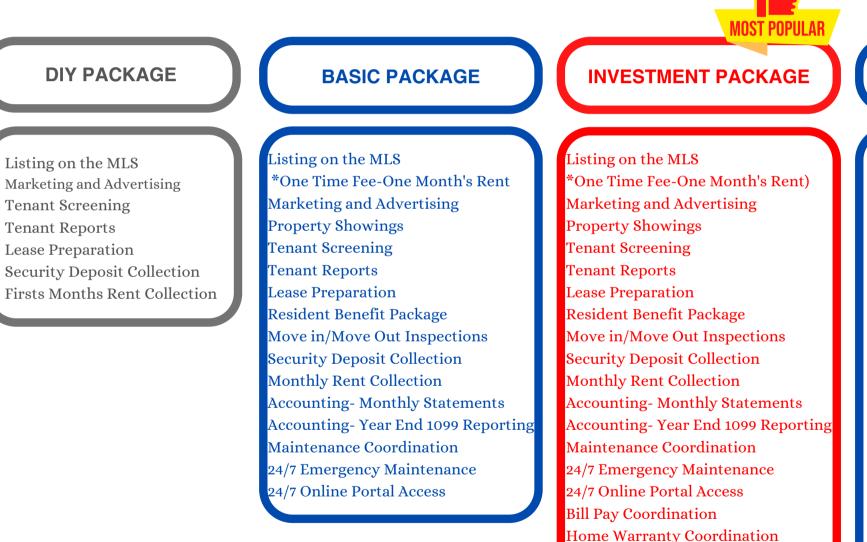

## **Choose the Right Property Management Service**

We provide options to keep you profitable!

Insurance- Eviction Protection

(Up to \$200 Protection Value)

## **RETIREMENT PACKAGE**

Listing on the MLS (One Time Fee- 50% One Month's Ren Marketing and Advertising **Property Showings** Tenant Screening **Tenant Reports** Lease Preparation **Resident Benefit Package** Move in/Move Out Inspections Security Deposit Collection Monthly Rent Collection Accounting- Monthly Statements Accounting- Year End 1099 Reporting Maintenance Coordination 24/7 Emergency Maintenance 24/7 Online Portal Access Bill Pay Coordination Home Warranty Coordination **Insurance-** Eviction Protection (Up to \$400 Protection Value) Insurance- Loss Rents(Up to \$1,000 Protection Value \*AFTER 1 month of vacancy at market value) Professional Photography (\$169 Value Floor Plans